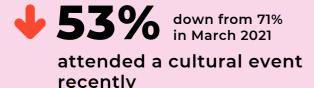

## **JULY 2021**

## Live attendance outlook

**Key findings from 8,728 participants**Audience Outlook Monitor, Australia



down from 68% in March 2021 are ready to attend as soon as permitted

76%
report their plans have been affected by lockdowns/cancellations

would be encouraged to attend with mandatory mask policies

**83%**would be encouraged to attend with upgraded ventilation systems

down from 80% in March 2021 are making firm plans to attend a cultural event

74% up from 70% in March 2021 will spend the same or more on cultural activities

over the next 12 months

**486%** down from 90% in March 2021 are confident that vaccination will help

vaccination will help things return to normal within 12 months